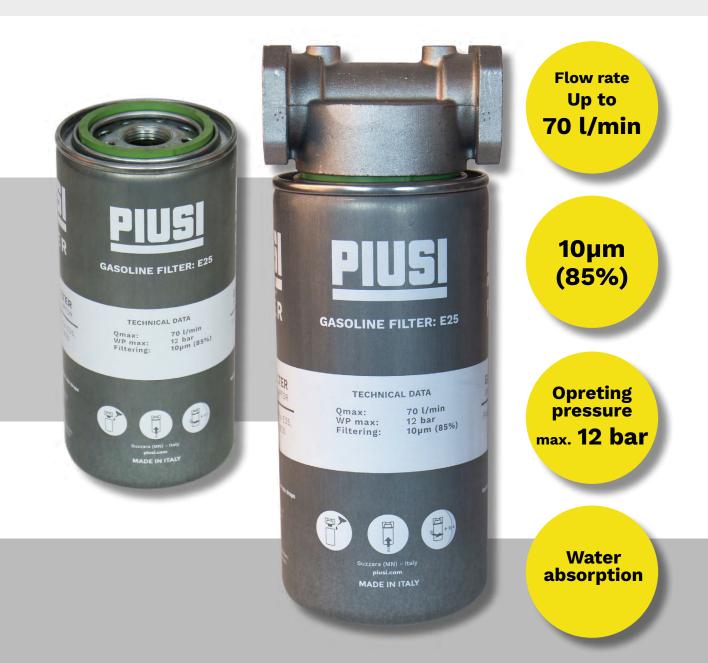

# **GASOLINE FILTER E25**

Advanced filtration system: The implemented technology allows precise filtration, effectively removing both impurities and water from the fuel. This ensures that only highly purified fuel reaches the engine, optimizing performance and extending engine life.

| Code      | Description                             | Flow<br>rate | Efficiency | Micron | Working<br>pressure | Water<br>absorption | ATEX   |
|-----------|-----------------------------------------|--------------|------------|--------|---------------------|---------------------|--------|
| F26169010 | (EX) GASOLINE FILTER:E25 HEAD & 2 CARTD | 70 l/min     | 85%        | 10 µm  | 12 bar              | Yes                 | Zone 2 |
| F26169000 | (EX) GASOLINE FILTER:E25 CARTD 12 PCS   | 70 l/min     | 85%        | 10 µm  | 12 bar              | Yes                 | Zone 2 |