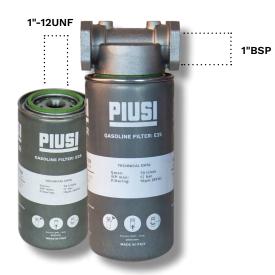

# **GASOLINE FILTER E25**

### Advanced technical features:

**ATEX:** The filter is certified with ATEX (Zone 2) compliance, ensuring its suitability for use in explosive environments while guaranteeing high safety standards and performance under various operating conditions.