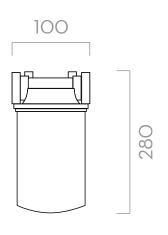

## **DIMENSIONS**

Dimensions expressed in millimeters

| TECHNICAL DATA |                                         |                |           |      |                |                    |            |       |              |  |  |  |
|----------------|-----------------------------------------|----------------|-----------|------|----------------|--------------------|------------|-------|--------------|--|--|--|
| CODE           | DESCRIPTION                             | FLUIDS<br>TYPE | FLOW RATE |      | INLET / OUTLET | WATER              |            | MICRO | MAX PRESSURE |  |  |  |
|                |                                         |                | L/MIN     | GPM  | BSP            | WATER<br>ABSORBING | EFFICIENCY | μm    | BAR          |  |  |  |
| F26169010      | (EX) GASOLINE FILTER:E25 HEAD & 2 CARTD | DG             | 70        | 18,5 | 1"             | YES                | 85%        | 10    | 12           |  |  |  |
| F26169000      | (EX) GASOLINE FILTER:E25 CARTD 12 PCS   | DG             | 70        | 18,5 | -              | YES                | 85%        | 10    | 12           |  |  |  |