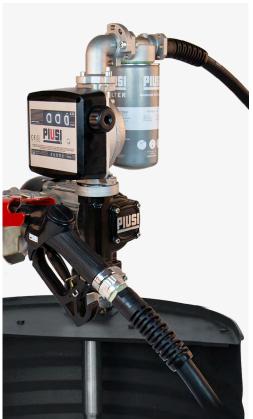

## IN THE BOX

- FILTER HEAD
- GASOLINE FILTER E25 CARTRIDGE

## **FEATURES**

- REPLACEABLE CARTRIDGE
- HIGH FILTRATION EFFICIENCY
- COMPACT DESIGN
- ATEX CERTIFICATION ZONE 2

Spin-on filter designed to ensure fuel quality and optimize system performance. This ATEX (Zone 2) certified cartridge filter is ideal for applications with gasoline up to E25 and diesel up to B2O, offering effective filtration against solid contaminants and water