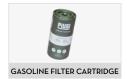

# TECHNICAL DATA Qmax: 70 l/min Wp max: 12 bar Filtering: 10 pm (85%)

**CARTRIDGE GASOLINE FILTER E25** 

## IN THE BOX

- FILTER HEAD
- GASOLINE FILTER E25 CARTRIDGE