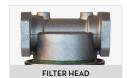

## **PERFORMANCE**

**12 BAR** OPERATING PRESSURE

85% EFFICIENCY

**GASOLINE FILTER E25 WITH FILTER HEAD** 

| PACKAGING |        |                  |                        |                        |  |  |  |  |  |  |
|-----------|--------|------------------|------------------------|------------------------|--|--|--|--|--|--|
| CODE      | WEIGHT | PACKAGING        |                        |                        |  |  |  |  |  |  |
|           | KG     | DIMENSIONS<br>MM | CARTRIDGE<br>PSC / BOX | FILTER HEAD<br>PCS/BOX |  |  |  |  |  |  |
| F26169O1O | 2,8    | 390X140X290      | 2                      | 1                      |  |  |  |  |  |  |
| F26169000 | 11,2   | 405X23OX315      | 12                     | -                      |  |  |  |  |  |  |

## IN THE BOX

- FILTER HEAD
- GASOLINE FILTER E25 CARTRIDGE