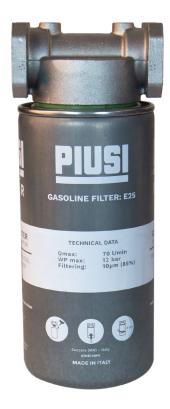

## GASOLINE FILTER E25

## **FEATURES**

- REPLACEABLE CARTRIDGE
- HIGH FILTRATION EFFICIENCY
- COMPACT DESIGN
- ATEX CERTIFICATION ZONE 2

Spin-on filter designed to ensure fuel quality and optimize system performance. This ATEX (Zone 2) certified cartridge filter is ideal for applications with gasoline up to E25 and diesel up to B2O, offering effective filtration against solid contaminants and water

# TECHNICAL DATA Qmax: 70 l/min Wp max: 12 bar Filtering: 10 pm (85%)

**CARTRIDGE GASOLINE FILTER E25** 