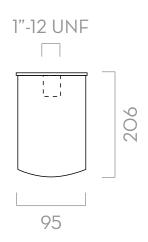

## **DIMENSIONS**

Dimensions expressed in millimeters

| TECHNICAL DATA |                                         |                |           |      |                |                    |            |       |              |  |  |  |
|----------------|-----------------------------------------|----------------|-----------|------|----------------|--------------------|------------|-------|--------------|--|--|--|
| CODE           | DESCRIPTION                             | FLUIDS<br>TYPE | FLOW RATE |      | INLET / OUTLET | WATER              |            | MICRO | MAX PRESSURE |  |  |  |
|                |                                         |                | L/MIN     | GPM  | BSP            | WATER<br>ABSORBING | EFFICIENCY | μm    | BAR          |  |  |  |
| F26169010      | (EX) GASOLINE FILTER:E25 HEAD & 2 CARTD | DG             | 70        | 18,5 | 1"             | YES                | 85%        | 10    | 12           |  |  |  |
| F26169000      | (EX) GASOLINE FILTER:E25 CARTD 12 PCS   | DG             | 70        | 18,5 | -              | YES                | 85%        | 10    | 12           |  |  |  |