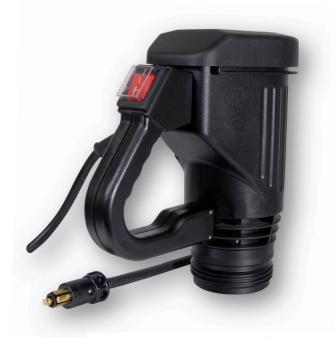

Suitable for service cars, trucks, tractors, boats etc.

Light-weight 12 Volt (DC) motor for drum pumps suitable for laboratories, service cars or smaller filling requirements. Ergonomic handle for an easy one-hand operation. Thermal overload protection ensure operational safety.

## **Models Variants**

| SPE-12VA | DIN 4165 Plug  |
|----------|----------------|
| SPE-12VB | Battery Clamps |