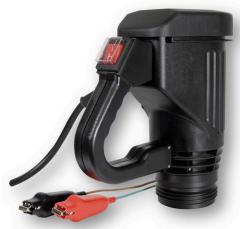

Suitable for service cars, trucks, tractors, boats etc.

Light-weight 12 Volt (DC) motor for drum pumps suitable for laboratories, service cars or smaller filling requirements. Ergonomic handle for an easy one-hand operation. Thermal overload protection ensure operational safety.

## **Models Variants**

| SPE-12VA | DIN 4165 Plug  |
|----------|----------------|
| SPE-12VB | Battery Clamps |