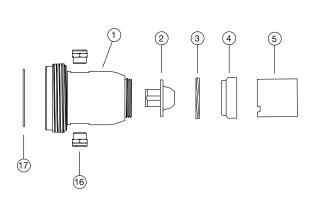

8 8 9 14 13 11 15

| Ref. Number | Description                                     | Part Number |
|-------------|-------------------------------------------------|-------------|
| 1           | Adapter                                         | 3170B       |
| 2           | Motor Coupling                                  | 8333        |
| 3           | Motor Lock Nut                                  | 317-B-27    |
| 4           | Front End Plate Assembly                        | 317-B-A11   |
| 5           | Cylinder                                        | 317-B-A3    |
| 6           | Rotor                                           | 317-B-53    |
| 7           | Vanes (Set of 4)                                | 317-B-42-4  |
| 8           | Rear End Plate Assembly                         | 317-B-A12   |
| 9           | Housing                                         | 317-B-40    |
| 10          | Regulator                                       | 317-B-A249  |
| 11          | Inlet Bushing                                   | 317-B-38    |
| 12          | Trigger Assembly                                | 317-B-A93   |
| 13          | Trigger Plate (SP-B2P Only)                     | 3176B       |
| 14          | Trigger Plate Screws (4 Required) (SP-B2P Only) | 3177B       |
| 15          | Ball Valve, 1/4" MNPT x 1/4" FNPT               | 3178        |
| 16          | Silencer (2 Required)                           | 1206623     |
| 17          | O-Ring, Viton                                   | 8226V       |