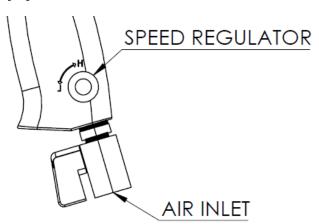

**Operation:** Prior to connecting an air source to the air inlet of the SP-B2P, ensure that the speed regulator dial is in the "OFF" position (See Figure 1). Once the air source has been connected and the discharge hose of the pump tube is in it's desired location, the speed regulator dial can be turned toward "MAX". Upon completion of the pumping process, the speed regulator dial should be returned to the "OFF" position. **Failure to do so can result in severe injury.** 

Figure 1