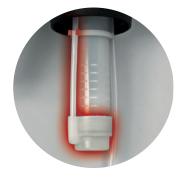

**1.5 liters filling capacity** with transparent filling scale

**Extraordinary Sealing** applicable for high aggressive and complex cleaning agents with a pH value spectrum 1 – 14

**Very Stable Pedestal** stands secure and firm, especially on uneven ground.