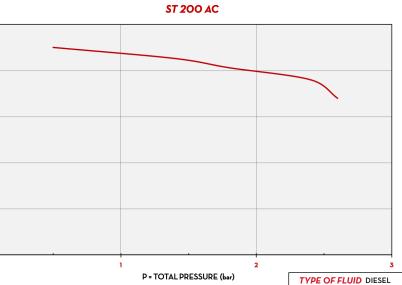

TANK MONITORING

HOSE REEL

ACCESSORIES

MERCHANDISE

TEMPERATURE 13°C

WATER

CHART

Q = FLOW RATE (liter/min)

150

100

50

0