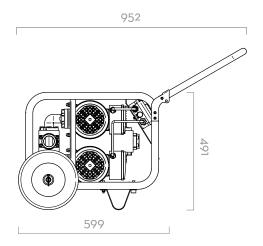

# **DIMENSIONS**

# Dimensions expressed in millimeters

| TECHNICAL DATA |                             |                |           |      |                     |               |              |       |              |        |        |  |
|----------------|-----------------------------|----------------|-----------|------|---------------------|---------------|--------------|-------|--------------|--------|--------|--|
|                | DESCRIPTION                 | FLUIDS<br>TYPE | FLOW RATE |      | VOLTAGE             |               | PUMP         |       | MAX PRESSURE | OUTLET |        |  |
| CODE           |                             |                | L/MIN     | GPM  | AC V./HZ<br>DC VOLT | POWER<br>WATT | AMP.<br>MAX. | TYPE  | N°           | BAR    | BSP    |  |
| F00315000      | ST 200 BASIC                | D              | 200       | 52,7 | 230/50              | 2050          | 10           | E 120 | 2            | 2,5    | 1" 1/2 |  |
| F16860000      | HANDY KIT (HANDLE + WHEELS) | D              | -         | -    | -                   | -             | -            | -     | -            | -      | -      |  |