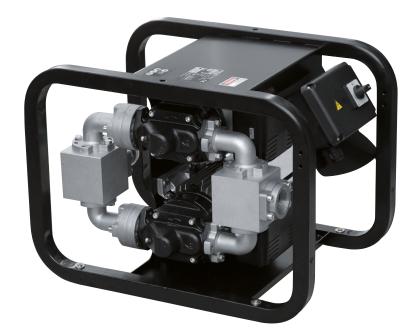

# **FEATURES**

- · STURDY METALLIC FRAME
- READY TO USE
- EASY TO MOVE HEAVY DUTY

The PIUSI ST 200 AC is a dispenser that allows high flow refueling thanks to the two integrated E12O self-priming rotary electric vane pumps. Fitted with bypass valve and elevated reliability seal, the dispenser works even at low working temperatures and in every condition on worksites. The oval gear mechanical flow meter guarantees great precision (available on request). It is also available with wheels and handle (on request) for easier handling.

#### **PERFORMANCE**

UP TO 200 L/MIN FLOW RATE

AC CONTINUOUS DUTY POWER

ST 200 AC