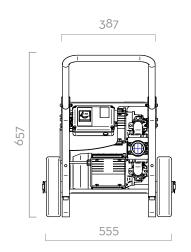

# **DIMENSIONS**

# Dimensions expressed in millimeters

| TECHNICAL DATA |                             |                |           |      |                     |               |              |       |              |        |        |  |
|----------------|-----------------------------|----------------|-----------|------|---------------------|---------------|--------------|-------|--------------|--------|--------|--|
|                | DESCRIPTION                 | FLUIDS<br>TYPE | FLOW RATE |      | VOLTAGE             |               | PUMP         |       | MAX PRESSURE | OUTLET |        |  |
| CODE           |                             |                | L/MIN     | GPM  | AC V./HZ<br>DC VOLT | POWER<br>WATT | AMP.<br>MAX. | TYPE  | N°           | BAR    | BSP    |  |
| F00315000      | ST 200 BASIC                | D              | 200       | 52,7 | 230/50              | 2050          | 10           | E 120 | 2            | 2,5    | 1" 1/2 |  |
| F16860000      | HANDY KIT (HANDLE + WHEELS) | D              | -         | -    | -                   | -             | -            | -     | -            | -      | -      |  |