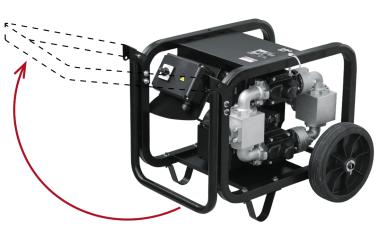

# HANDY KIT: VERSION WITH WHEELS AND HANDLE

|   | PACKAGING |    |      |             |                |         |  |  |  |  |  |  |
|---|-----------|----|------|-------------|----------------|---------|--|--|--|--|--|--|
|   | CODE      | WE | IGHT | PACKAGING   |                |         |  |  |  |  |  |  |
|   |           | KG | LBS  | ММ          | INCH           | PCS/BOX |  |  |  |  |  |  |
|   | F00315000 | 46 | 101  | 587X395X42O | 23,1X15,6X16,5 | 1       |  |  |  |  |  |  |
| [ | F16860000 | -  | -    | -           | -              | -       |  |  |  |  |  |  |

### IN THE BOX

- · ST 200 AC UNIT
- INSTRUCTION MANUAL