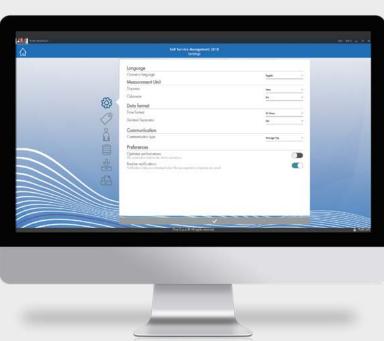

GREASE

GASOLINE

Easy to connect to your computer in the way that suits you best: PW14, PW Mobile, PW Lan, PW Wifi, Manager Key

KEROSENE

WINDSCREEN

WATER

- Exports full, custom reports
- Works both with and without dedicated software