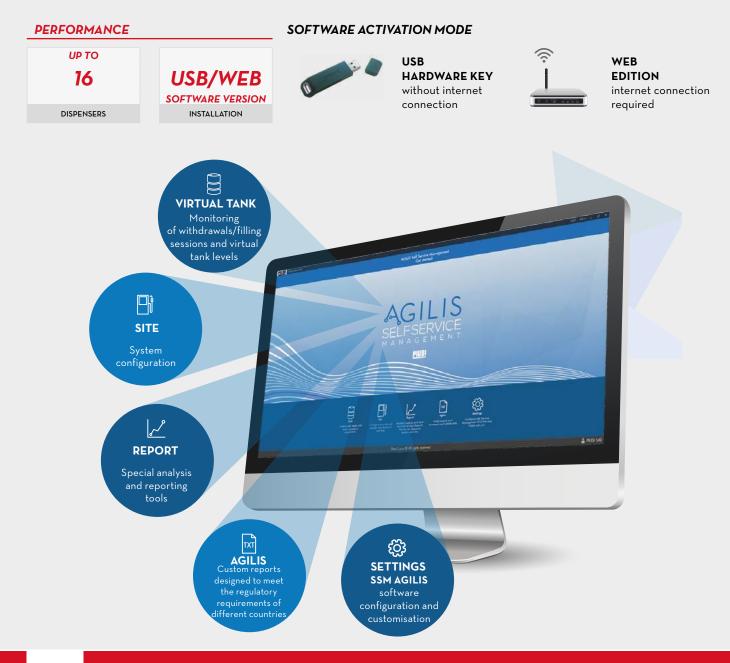

## **FEATURES**

- VIRTUAL TANK MONITORING
- EASY INSTALLATION
- REPORT TRANSACTION
- CUSTOMIZABLE EXPORTS

AGILIS products can be used on their own, but with the SSM AGILIS software they become true allies of the company owner.

This software is constantly being developed and updated by PIUSI, so much so that it is the benchmark for all entry-level fuel management systems to easily, and comprehensively, monitor dispensing in every company vehicle.

AIR

- Authorises access to fuel simply and
- automatically, by means of a PIN or yellow key

ANTIFREEZE AdBlue®

- Manages up to 250 users per dispenser
- Monitors tank level (virtual tanks only)

Records all dispensing data

GREASE

GASOLINE

Easy to connect to your computer in the way that suits you best: PW14, PW Mobile, PW Lan, PW Wifi, Manager Key

KEROSENE

WINDSCREEN

WATER

- Exports full, custom reports
- Works both with and without dedicated software