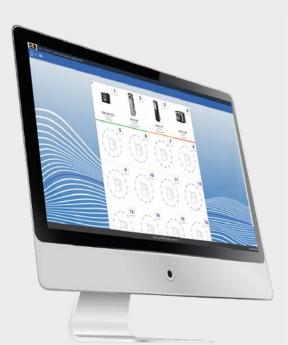

AIR

- Authorises access to fuel simply and
- automatically, by means of a PIN or yellow key

ANTIFREEZE AdBlue®

- Manages up to 250 users per dispenser
- Monitors tank level (virtual tanks only)

Records all dispensing data