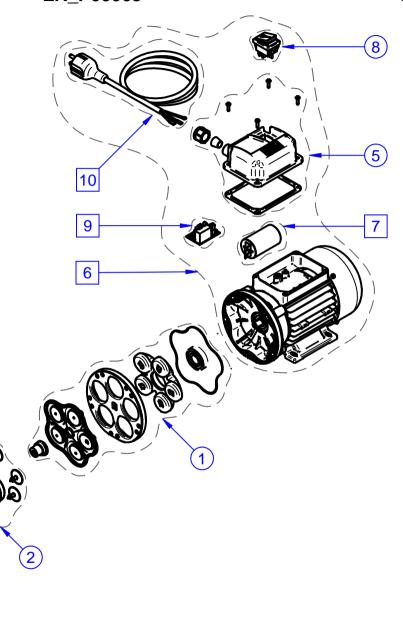

**DESCRIPTION:**MEMBRANE PUMP 120/230 V

**CODE:** LR\_P00063

JULY 2019

Some components may vary in shape and color or not be present. Always follow codes and quantity shown in list. o fixed components u variable components --- only reference

| R19441000 | 1 | KIT MEMBRANE120/230V 3.5°*                |
|-----------|---|-------------------------------------------|
| R15979000 | 2 | MEBRANE PUMP CHAMBERS KIT*                |
| R18706000 | 3 | KIT N HEAD MEMBRANE PUMP*                 |
| R18892000 | 4 | KIT BY-PASS DIAPHRAGM PUMP NEW*           |
| R16706000 | 5 | MEMBRANE PUMP 230/50 TERM. BOX COVER KIT* |
| R18888000 | 6 | KIT N MOTOR MEMBRANE PUMP 230/50 R7035*   |
| Ro8533000 | 7 | 0,5 HP MOTOR 12,5 uF CONDENSER*           |
| R16657000 | 8 | BIPOLAR SWITCH 16A 250V*                  |