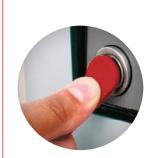

#### Mobile network

Thanks to the new PW MOBILE 4G 2018 is now possible to install all the dispensers everywhere in the world with just the need of a mobile network coverage, avoiding all the local network configurations. The equipment is provided with a worldwide SIM card which makes the PWMOBILE 4G 2018 ready to use.

## **PW MOBILE**

A new ommunication system that allows you to transfer data using mobile 4G network.

| TECHNICAL DATA |                      |
|----------------|----------------------|
| CODE           | DESCRIPTION          |
| F1249600A      | MANAGER KEY 2018     |
| F1271004B      | PW-WIFI              |
| F1271005A      | PW-LAN               |
| F12710150      | PW MOBILE 4G SS2018  |
| F13292000      | PW14 - USB CONVERTER |
| F12710150      | F12262O1A            |