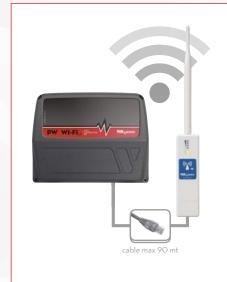

#### Local network

Use the local network Lan/Wi-Fi to download the dispenser to your pc. By choosing between the PWLAN or PW Wi-Fi it is possible to set up a connection that let you receive all the transactions in real time.

## PW WI-FI

A device that allows to convert the RS485 signal to Wi-Fi, through a simple and intuitive interface.