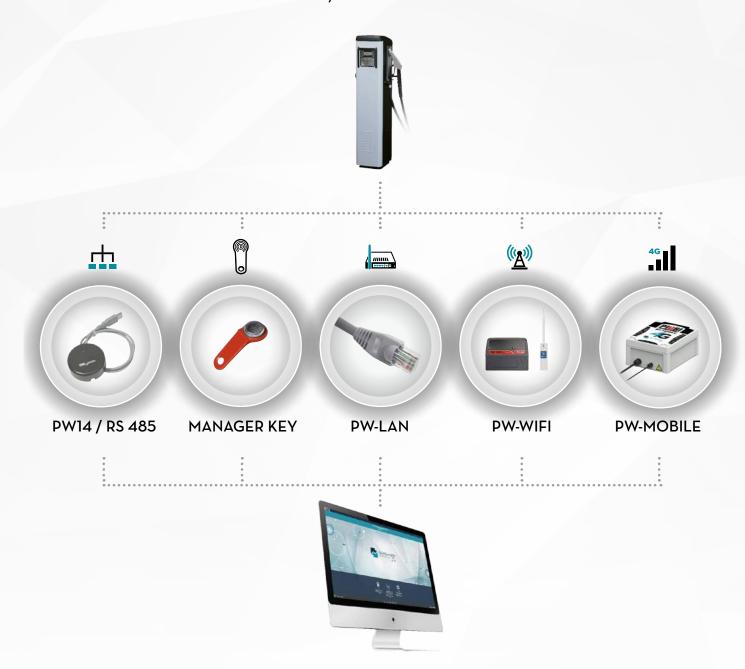

ed on the technology required.

#### Manual download

The easiest way to download the informations is through the Manager key 2018, it is enough to touch the dispenser with the key to transfer all the transactions and download them on the software.

#### Local network

Use the local network Lan/Wi-Fi to download the dispenser to your pc. By choosing between the PWLAN or PW Wi-Fi it is possible to set up a connection that let you receive all the transactions in real time.

#### Mobile network

Thanks to the new PW MOBILE 4G 2018 is now possible to install all the dispensers everywhere in the world with just the need of a mobile network coverage, avoiding all the local network configurations. The equipment is provided with a worldwide SIM card which makes the PWMOBILE 4G 2018 ready to use.















NOZZLES

FILTRATION

TANK MONITORING

HOSE REEL

ACCESSORIES

MERCHANDISE













GASOLINE











#### PW14 / RS 485



Connection via RS485 cable with USB converter.

#### **KEY READER & MANAGER KEY**

DIESEL





#### **PW LAN**



A device that allows to convert the RS485 signal to LAN, through a simple and intuitive interface.

## PW WI-FI



A device that allows to convert the RS485 signal to Wi-Fi, through a simple and intuitive interface.

## **PW MOBILE**



A new ommunication system that allows you to transfer data using mobile 4G network.

| TECHNICAL DATA |                      |
|----------------|----------------------|
| CODE           | DESCRIPTION          |
| F1249600A      | MANAGER KEY 2018     |
| F1271004B      | PW-WIFI              |
| F1271005A