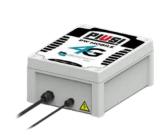

#### Mobile network

Thanks to the new PW MOBILE 4G 2018 is now possible to install all the dispensers everywhere in the world with just the need of a mobile network coverage, avoiding all the local network configurations. The equipment is provided with a worldwide SIM card which makes the PWMOBILE 4G 2018 ready to use.

## **PW MOBILE**

A new ommunication system that allows you to transfer data using mobile 4G network.

| TECHNICAL DATA |                      |
|----------------|----------------------|
| CODE           | DESCRIPTION          |
| F1249600A      | MANAGER KEY 2018     |
| F1271004B      | PW-WIFI              |
| F1271005A      | PW-LAN               |
| F12710150      | PW MOBILE 4G SS2018  |
| F13292000      | PW14 - USB CONVERTER |
| F12710150      | F12262O1A            |