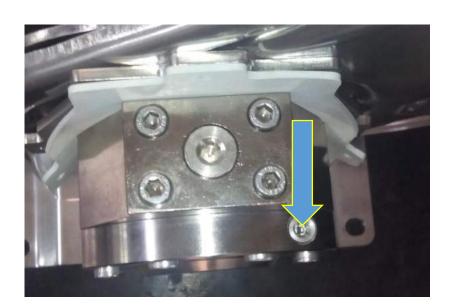

Put the brake on connection shaft.

Put the brake on vertical position. With adjusting screw up (adjusting screw indicated by arrow).

Insert the four screws.

Tighten the four screws.

You receive the brake already tested!

In case you absolutely need to adjust the speed return of the hose just turn, every time only few degree, the small screw with hexagonal seat (indicated by arrow). Make a test after every small turn.

In case of accidental dismounting of the regulation of screw and leaking of oil, the system must return to RAMEX to be fixed up.