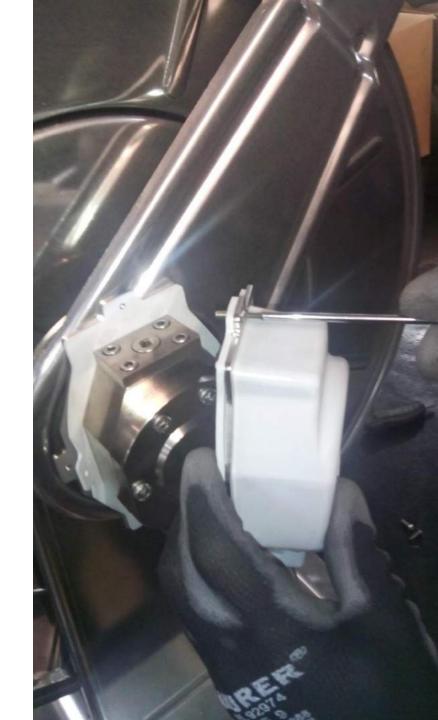

Put the external frame over the EPDM cover.

Insert the screw.

Fix the external frame adapter then tighten the four screws.