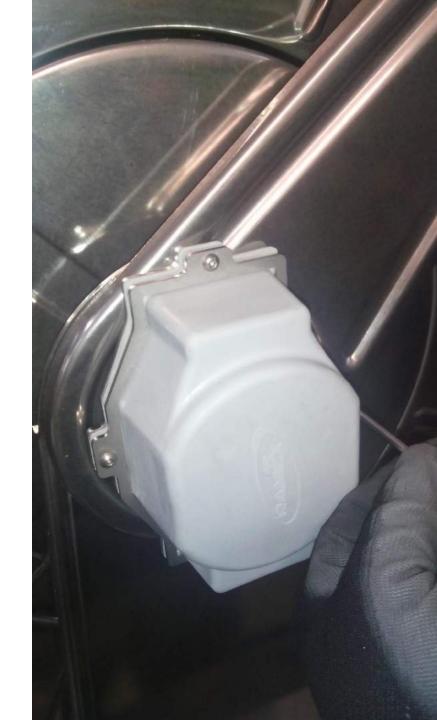

Put the external frame over the EPDM cover.

Insert the screw.

Fix the external frame adapter then tighten the four screws.