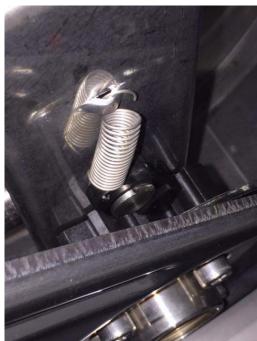

Put the brake on connection shaft.

Put the brake on vertical position. With adjusting screw up (adjusting screw indicated by arrow).

Insert the four screws.

Tighten the four screws.

You receive the brake already tested!

In case you absolutely need to adjust the speed return of the hose just turn, every time only few degree, the small screw with hexagonal seat (indicated by arrow). Make a test after every small turn.

In case of accidental dismounting of the regulation of screw and leaking of oil, the system must return to RAMEX to be fixed up.