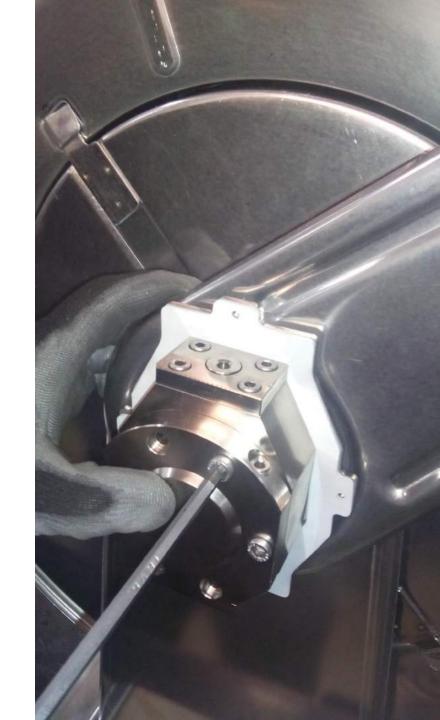

Put the brake on connection shaft.

Put the brake on vertical position. With adjusting screw up (adjusting screw indicated by arrow).

Insert the four screws.

Tighten the four screws.

You receive the brake already tested!