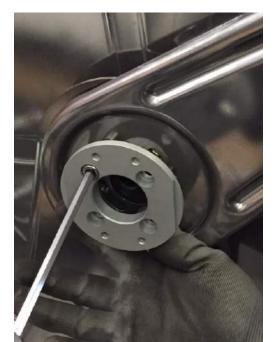

In case you absolutely need to adjust the speed return of the hose just turn, every time only few degree, the small screw with hexagonal seat (indicated by arrow). Make a test after every small turn.

In case of accidental dismounting of the regulation of screw and leaking of oil, the system must return to RAMEX to be fixed up.