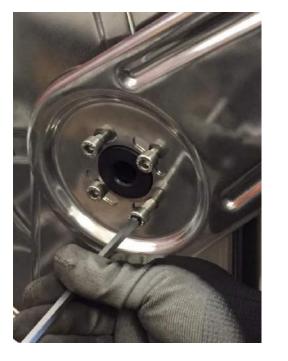

Put the brake on connection shaft.

Put the brake on vertical position. With adjusting screw up (adjusting screw indicated by arrow).

Insert the four screws.

Tighten the four screws.

You receive the brake already tested!

Put the external frame over the EPDM cover.

Insert the screw.

Fix the external frame adapter then tighten the four screws.