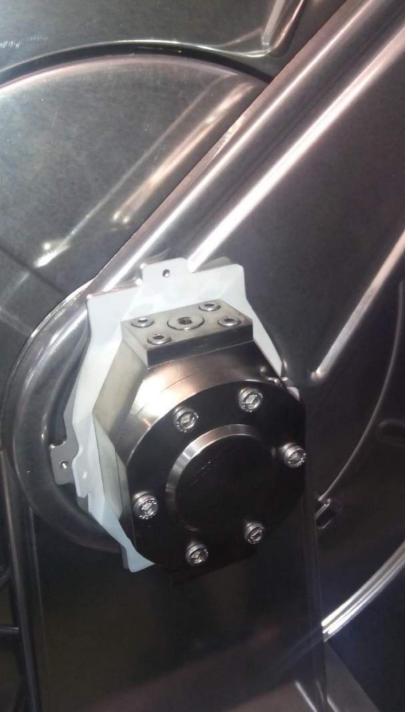

Put the external frame over the EPDM cover.

Insert the screw.

Fix the external frame adapter then tighten the four screws.