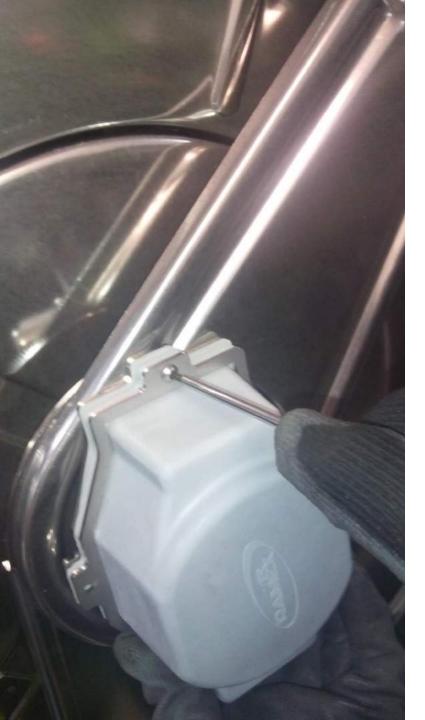

Put the brake on connection shaft.

Put the brake on vertical position. With adjusting screw up (adjusting screw indicated by arrow).

Insert the four screws.

Tighten the four screws.

You receive the brake already tested!

In case you absolutely need to adjust the speed return of the hose just turn, every time only few degree, the small screw with hexagonal seat (indicated by arrow). Make a test after every small turn.

In case of accidental dismounting of the regulation of screw and leaking of oil, the system must return to RAMEX to be fixed up.