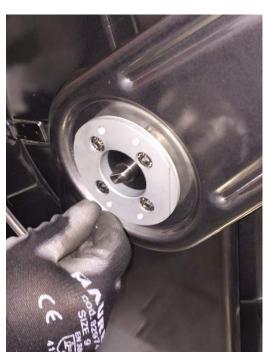

Put the brake on connection shaft.

Put the brake on vertical position. With adjusting screw up (adjusting screw indicated by arrow).

Insert the four screws.

Tighten the four screws.

You receive the brake already tested!

In case you absolutely need to adjust the speed return of the hose just turn, every time only few degree, the small screw with hexagonal seat (indicated by arrow). Make a test after every small turn.

In case of accidental dismounting of the regulation of screw and leaking of oil, the system must return to RAMEX to be fixed up.