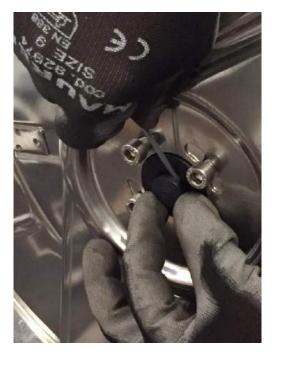

Take out the hose bumper.

Hose reel must be positioned with ratchet armed and fixed on rack.

Let the reel rotate and download the spring charge ( obviously control the rotation)

Take out the plastic plug with a screw driver.

Take out the 4 screws with proper allen key

Fix the adapter with the 4 screws just dismounted

Please note milling position.

Push the adapter letting it connect to the reel.

Insert the central adapter.

Put the stainless steel+EPDM frame.