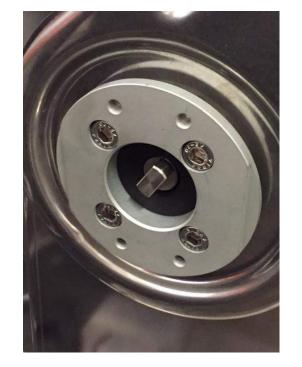

Take out the 4 screws with proper allen key

Fix the adapter with the 4 screws just dismounted

Please note milling position.

Push the adapter letting it connect to the reel.

Insert the central adapter.

Put the stainless steel+EPDM frame.

Put the brake on connection shaft.

Put the brake on vertical position. With adjusting screw up (adjusting screw indicated by arrow).

Insert the four screws.

Tighten the four screws.

You receive the brake already tested!