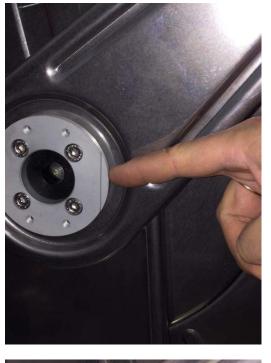

Take out the hose bumper.

Hose reel must be positioned with ratchet armed and fixed on rack.

Let the reel rotate and download the spring charge ( obviously control the rotation)

Take out the plastic plug with a screw driver.

Take out the 4 screws with proper allen key

Fix the adapter with the 4 screws just dismounted

Please note milling position.

Push the adapter letting it connect to the reel.

Insert the central adapter.

Put the stainless steel+EPDM frame.