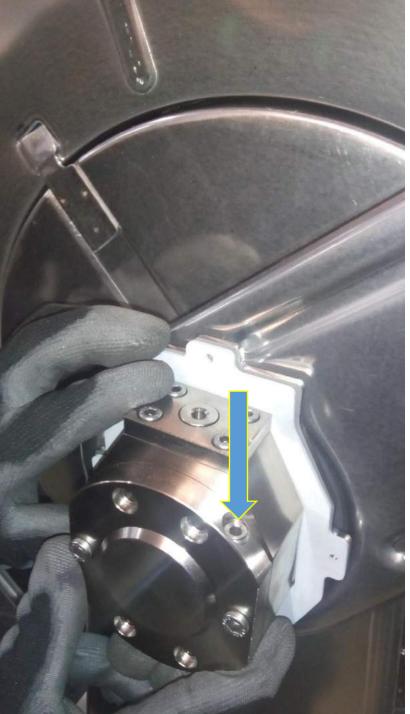

Put the brake on connection shaft.

Put the brake on vertical position. With adjusting screw up (adjusting screw indicated by arrow).

Insert the four screws.

Tighten the four screws.

You receive the brake already tested!

In case you absolutely need to adjust the speed return of the hose just turn, every time only few degree, the small screw with hexagonal seat (indicated by arrow). Make a test after every small turn.

In case of accidental dismounting of the regulation of screw and leaking of oil, the system must return to RAMEX to be fixed up.