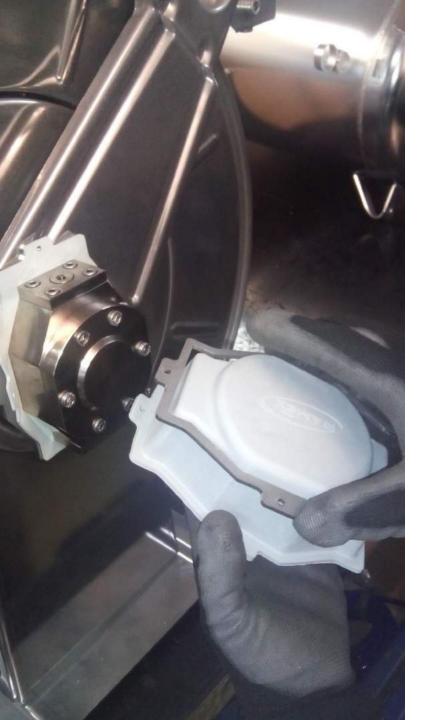

Put the external frame over the EPDM cover.

Insert the screw.

Fix the external frame adapter then tighten the four screws.