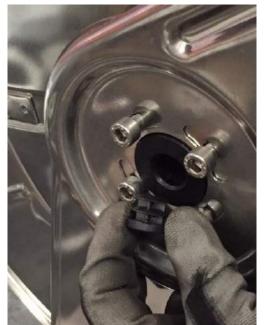

Take out the 4 screws with proper allen key

Fix the adapter with the 4 screws just dismounted

Please note milling position.

Push the adapter letting it connect to the reel.

Insert the central adapter.

Put the stainless steel+EPDM frame.

Put the brake on connection shaft.

Put the brake on vertical position. With adjusting screw up (adjusting screw indicated by arrow).

Insert the four screws.

Tighten the four screws.

You receive the brake already tested!