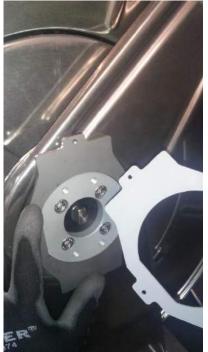

Put the external frame over the EPDM cover.

Insert the screw.

Fix the external frame adapter then tighten the four screws.