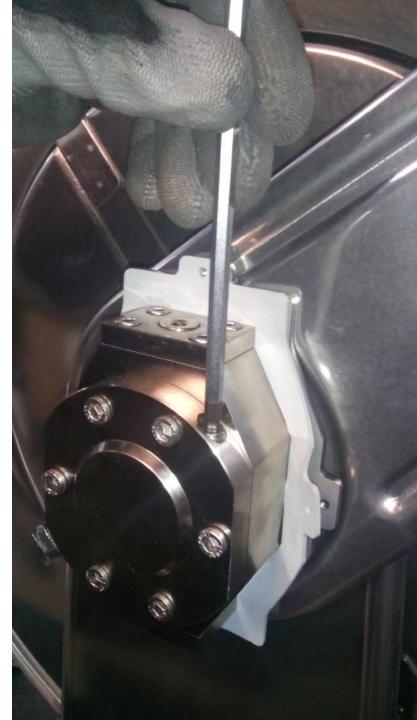

Take out the 4 screws with proper allen key

Fix the adapter with the 4 screws just dismounted

Please note milling position.

Push the adapter letting it connect to the reel.

Insert the central adapter.

Put the stainless steel+EPDM frame.

Put the brake on connection shaft.

Put the brake on vertical position. With adjusting screw up (adjusting screw indicated by arrow).

Insert the four screws.

Tighten the four screws.

You receive the brake already tested!