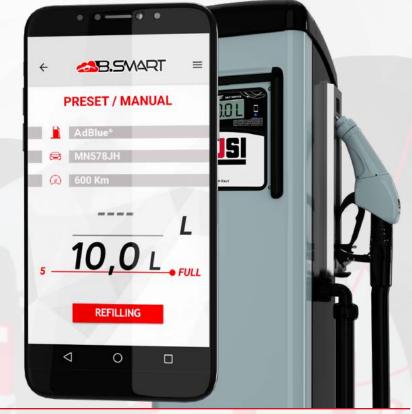

### APP

Dedicated to drivers, the APP for drivers just needs a smart device with Bluetooth to work properly: once the APP is open, the smartphone or tablet immediately connects to the dispenser to start the refueling operation.

## **WEB APP**

Dedicated to fleet manager. No software installation: just log in and start immediately to monitor, manage and control consumptions of the fleet.

**B.SMART** 

PUMPS

METERS

NOZZLES