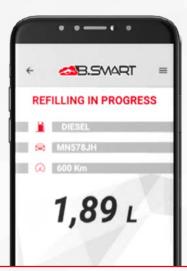

### APP

Dedicated to drivers, the APP for drivers just needs a smart device with Bluetooth to work properly: once the APP is open, the smartphone or tablet immediately connects to the dispenser to start the refueling operation.