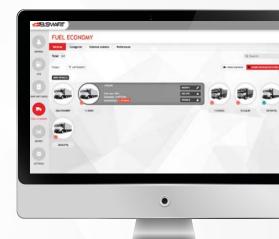

#### **FUEL ECONOMY**

Enhance your system and become even more smart with the FUEL ECONOMY ADD-ON for B.SMART! Thanks to this new module, you can now completely manage and increase the profitability of your fleet:

- Integrated fleet management;
- Manage consumptions, cross-checking vehicles and drivers;
- · Manage drivers' and vehicles' limits;
- · Add, check and manage the on-road refuellings.