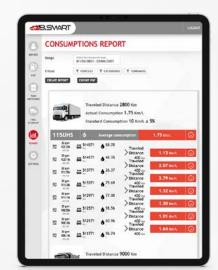

# FUEL ECONOMY - consumptions report

Thanks to this new add-on, you can have detailed reports of:

- Fuel/AdBlue® dispenses;
- · Vehicles' consumptions, spotting deviations vs standard;
- · Drivers' consumption on vehicles, tracking the driving behaviour of the operator;
- · Spot drivers' high fuel consumption;
- Add on-road transactions highlighting also fuel/AdBlue® costs and the service station used in order to have a complete overview on the trend/activities of both drivers and vehicles.