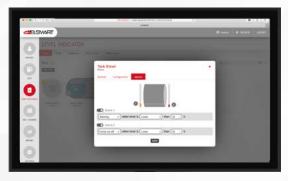

## FUEL ECONOMY - fleet management & limits

Thanks to this new add-on, you can:

- · Add to the B.SMART WEB APP system all the vehicles of your fleet;
- · Group all the vehicles according to a specific and personalized setting;
- · Add to the WEB APP the images of your vehicles and drivers for a quickest and easy identification;
- · Set drivers and vehicles limits based on quantities or time frames.