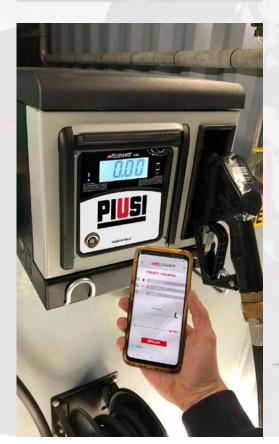

### APP

Dedicated to drivers, the APP for drivers just needs a smart device with Bluetooth to work properly: once the APP is open, the smartphone or tablet immediately connects to the dispenser to start the refueling operation.

B.SMART is the Fuel Management System (FMS) by PIUSI designed and engineered for fleets of all sizes: small, medium, large, mono or multi-site. Innovative, simple and smart - the name carries its meaning - PIUSI B.SMART combines the quality and efficiency of PIUSI dispensers, with a Cloud-based software (APP for drivers and a web APP for fleet managers) driven by Bluetooth technology; that means no Wi-Fi or LAN network are required. Thus, it is possible to use B.SMART wherever; also in the more distant areas.