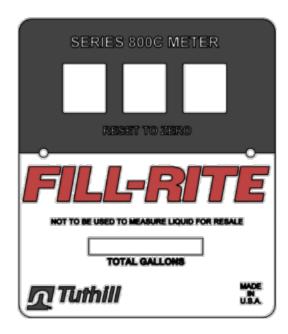

### KIT800GR – Gallon Register / Faceplate Kit

For 800 Series mechanical meters.

Gallon Register and Screws

Gallon Faceplate and Screws