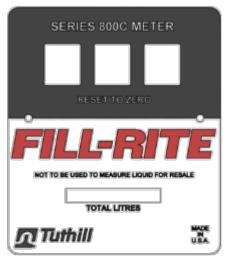

### KIT800LR – Liter Register / Faceplate Kit

For 800 Series mechanical meters.

Liter Faceplate and Screws