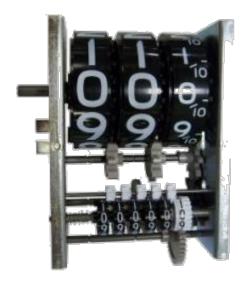

### KIT800GR – Gallon Register / Faceplate Kit

For 800 Series mechanical meters.

Gallon Register and Screws

Gallon Faceplate and Screws

# KIT800REP – Bulk Gallon Register Kit

• For 800 Series mechanical meters.

Gallon Register (5)