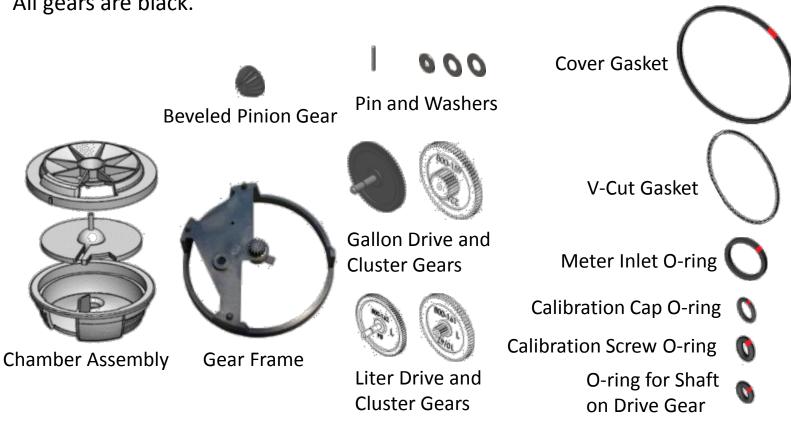

#### 800KT – Rebuild Kit

- For 800 Series mechanical meters.
- All gears are black.