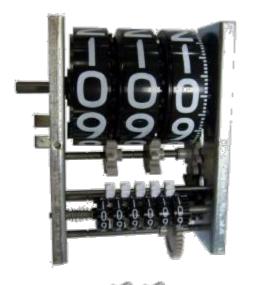

### KIT800LR – Liter Register / Faceplate Kit

For 800 Series mechanical meters.

Liter Faceplate and Screws

# KIT800LREP – Bulk Liter Register Kit

• For 800 Series mechanical meters.

Liter Register (5)