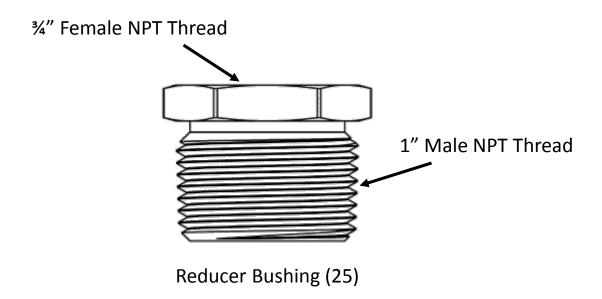

r 800 Series mechanical meters.











Liter Faceplate and Screws

#### KIT800MK – Mounting Kit for Small Pumps

• This kit is used to mount an 800 series meter to the 1200, 2400, and 600 series pumps.



## KIT800FPP – Bulk Gallon Faceplate Kit

For 800 Series mechanical meters.



Gallon Faceplate (5)

# KIT800REP – Bulk Gallon Register Kit

• For 800 Series mechanical meters.



Gallon Register (5)

# KIT800LREP – Bulk Liter Register Kit

• For 800 Series mechanical meters.



Liter Register (5)

# KIT800LFPP – Bulk Liter Faceplate Kit

• For 800 Series mechanical meters.



Liter Faceplate (5)



#### KIT800CGP – Bulk Cover Gasket Kit

- For 800 Series mechanical meters.
- Material is Buna-N.



Cover Gasket (15)

# KIT800RBPK – Bulk Reducer Bushing Kit

• 1" x ¾" Reducer Bushing