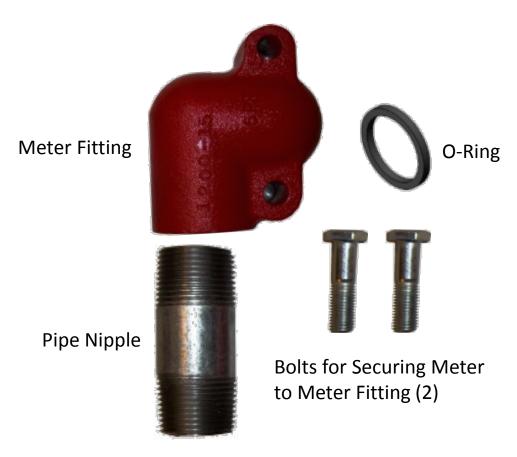

#### KIT800MK – Mounting Kit for Small Pumps

• This kit is used to mount an 800 series meter to the 1200, 2400, and 600 series pumps.