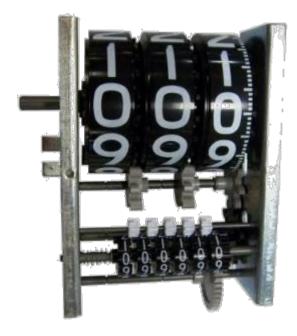

#### 800KT – Rebuild Kit

- For 800 Series mechanical meters.
- All gears are black.