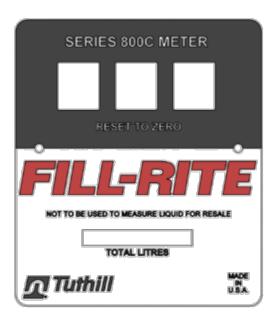

### KIT800LR – Liter Register / Faceplate Kit

For 800 Series mechanical meters.

Liter Faceplate and Screws

# KIT800LFPP – Bulk Liter Faceplate Kit

• For 800 Series mechanical meters.

Liter Faceplate (5)