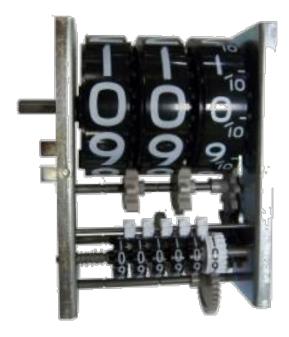

# KIT800REP – Bulk Gallon Register Kit

• For 800 Series mechanical meters.

Gallon Register (5)

# KIT800LREP – Bulk Liter Register Kit

• For 800 Series mechanical meters.

Liter Register (5)