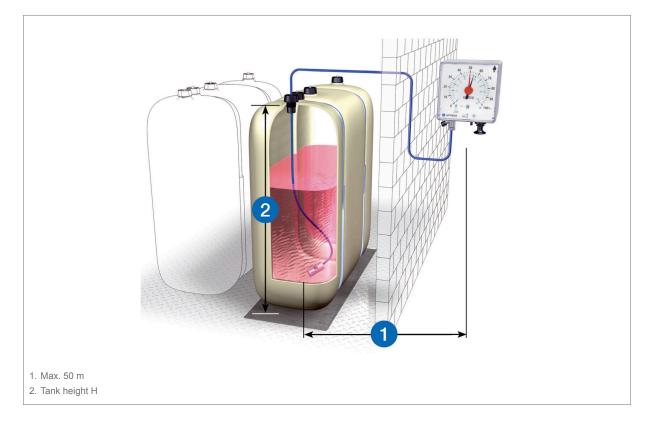

#### Application

For level measurement in tanks containing AdBlue<sup>®</sup> (density 1.09 g/cm3). For tank heights from 700 to 2,300 mm. Suitable for use in flood hazard areas and for remote indication up to 50 m. The term AdBlue<sup>®</sup> is the same as "NOx Reducing Agent AUS 32" and "Urea solution 32.5 %".

#### **Description**

Universal, pneumatic level indicator with capsule movement. Specially adjusted to the specific weight (density) of AdBlue<sup>®</sup> = 1.09 g/cm3. Fully adjustable from 700 to 2,300 mm tank height. Measuring accuracy  $\pm 2$  % of full scale value. Indication in percentage of level. With zero correction at the front side, reference pointer and date indication for easy consumption monitoring; with integrated overpressure safety device. Universal measuring line connection for pipe or hose with an outside diameter of 6 mm. Easy mounting by means of a mounting kit specially designed for AdBlue<sup>®</sup>. Process connection G1 and G½, standpipe PVC 2.5 m with stainless steel balance chamber, 10 m measuring line PVC 4 x 1 mm, reducer G1 x G1½ x G2. Watertight up to 10 m water column.

#### Standpipe

 Plastic (PVC)

 Length:
 2.5 m

 Bottom part:
 Stainless steel

#### Measuring line

PVC hose 4 x 1 mm Length: 17 m