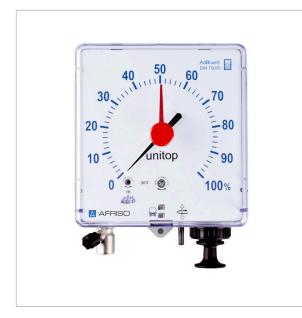

#### **Description**

Universal, pneumatic level indicator with capsule movement. Specially adjusted to the specific weight (density) of AdBlue<sup>®</sup> = 1.09 g/cm3. Fully adjustable from 700 to 2,300 mm tank height. Measuring accuracy  $\pm 2$  % of full scale value. Indication in percentage of level. With zero correction at the front side, reference pointer and date indication for easy consumption monitoring; with integrated overpressure safety device. Universal measuring line connection for pipe or hose with an outside diameter of 6 mm. Easy mounting by means of a mounting kit specially designed for AdBlue<sup>®</sup>. Process connection G1 and G½, standpipe PVC 2.5 m with stainless steel balance chamber, 10 m measuring line PVC 4 x 1 mm, reducer G1 x G1½ x G2. Watertight up to 10 m water column.

#### Housing

Wall mounting hou-<br/>sing made of im-<br/>pact-resistant plasticwith integrated hand<br/>pumpW x H x D:155 x 166 x 73 mmWeight:0.6 kg