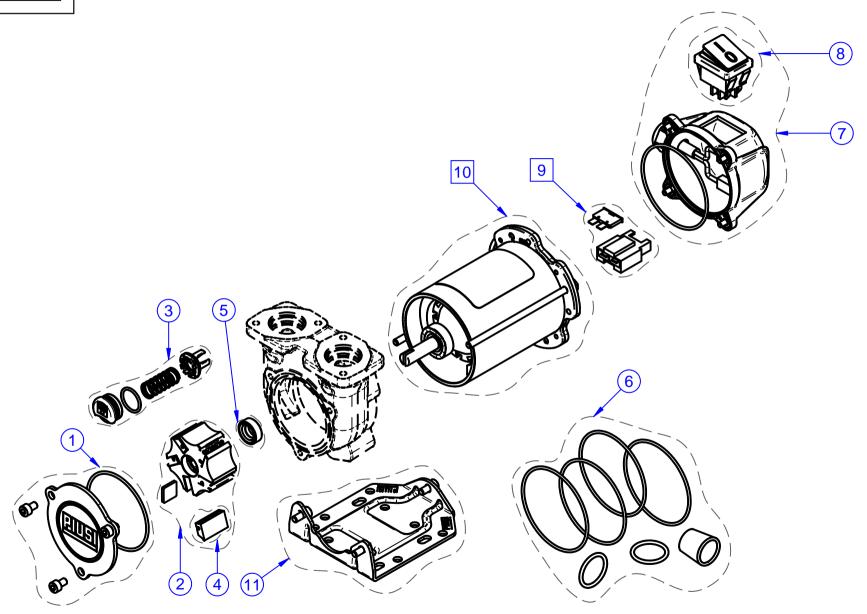

DESCRIPTION:
BP3000

**CODE:** LR\_P00050

LAST RELEASE: SEPTEMBER 2019

Some components may vary in shape and color or not be present. Always follow codes and quantity shown in list. o fixed components u variable components --- only reference

| R1608500C | 1  | KIT CHAMBER COVER BP3000 B100*      |
|-----------|----|-------------------------------------|
| R14347000 | 2  | KIT ROTOR w/VANES w/KEY BP3000*     |
| R16090000 | 3  | KIT BY-PASS BP3000*                 |
| R11287000 | 4  | BP3000 VANE KIT (10 vanes)*         |
| R16075000 | 5  | SHAFT SEAL BP3000*                  |
| R16716000 | 6  | KIT OR BP3000*                      |
| R1601100B | 7  | ELECTRICAL BOX WITH SWITCH BP3000*  |
| R16657000 | 8  | BIPOLAR SWITCH 16A 250V*            |
| R09218000 | 9  | 12V FUSE , KIT*                     |
| R16053000 | 10 | KIT MOTOR BP3000 12V with SUPPORTS* |
| F1617400A | 11 | KIT PUMP SUPPORT BP3000*            |