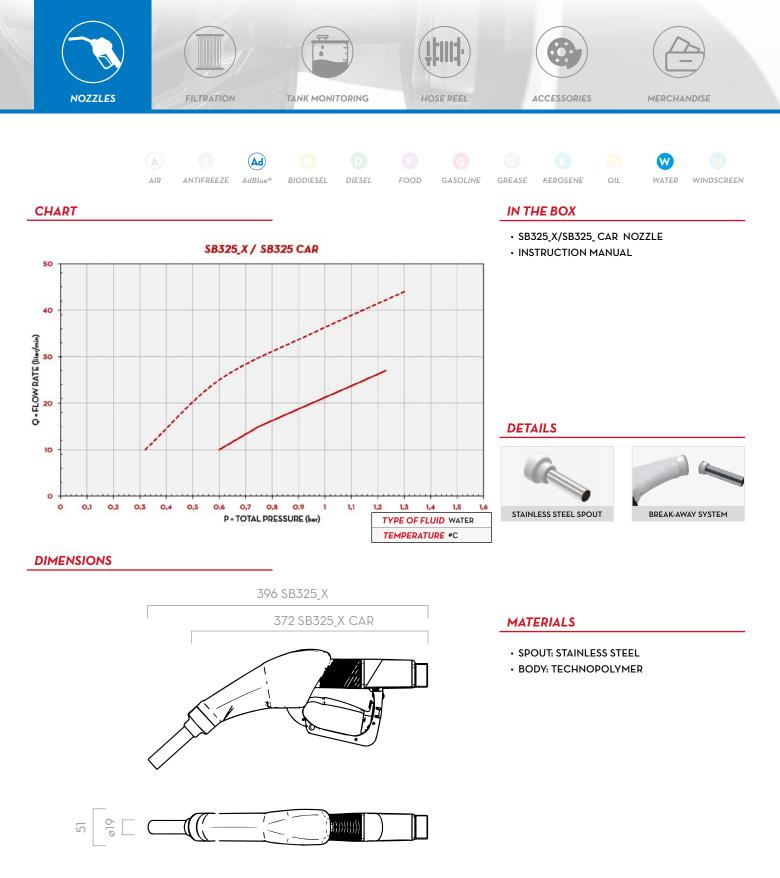

The SB325\_X CAR has a different shape compared to SB325\_X and is 2,4 cm shorter, this to allow a better usability and performance in the car/commercial vehicle sector. SB325\_X CAR is compatible with all PIUSI AdBlue® pumps. Use with pumps other than the PIUSI range must be subject to prior verification of the system's flow rate.

Dimensions expressed in millimeters

| TECHNICAL DATA |                              |                |           |     |          |       |          |       |        |        |  |  |  |
|----------------|------------------------------|----------------|-----------|-----|----------|-------|----------|-------|--------|--------|--|--|--|
| CODE           | DESCRIPTION                  | FLUIDS<br>TYPE | FLOW RATE |     | MAGNETIC |       | PRESSURE |       | 0.007  | SPOUT  |  |  |  |
|                |                              |                | L/MIN     | GPM | ADAPTOR  | METER | BAR      | INLET | SWIVEL | EXT. Ø |  |  |  |
| F0061700A      | AUTOMATIC NOZZLE SB325_X     | <b>Wb</b>      | 45        | 12  | NO       | NO    | 3,5      | 3/4"  | YES    | 19 MM  |  |  |  |
| F00617210      | AUTOMATIC NOZZLE SB325_X CAR | <b>W</b>       | 27        | 7   | NO       | NO    | 3        | 3/4"  | YES    | 19 MM  |  |  |  |