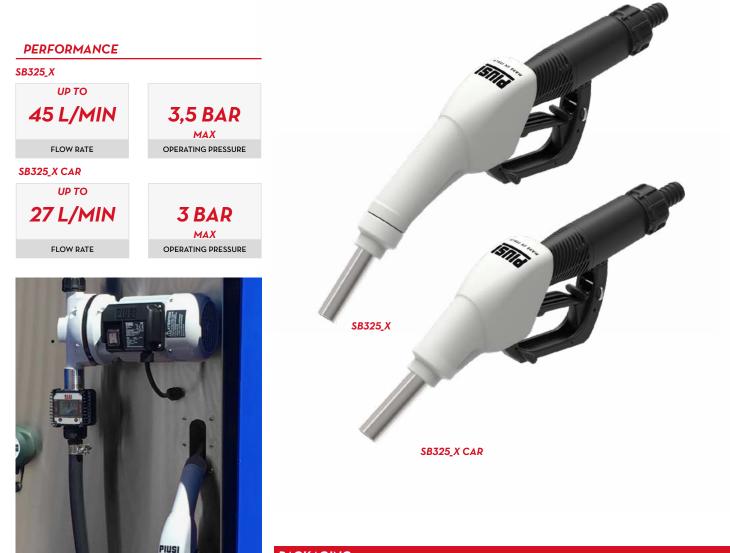

## SB325\_X/SB325\_X CAR

## **FEATURES**

- HEAVY DUTY
- VERSATILE
- BREAK-AWAY SYSTEM
- ERGONOMIC DESIGN
- SPECIFIC SPOUT FOR CARS/
- LIGHT COMMERCIAL VEHICLES
- EASY AND PRACTICAL

Specifically developed for AdBlue<sup>®</sup> refilling on cars/light commercial vehicle and heavy vehicles, SB325\_X and SB325\_X CAR are patented automatic nozzles by PIUSI equipped with break-away system and stainless steel spout. Designed in compliance with International Standards ISO/ FDIS 22241-4:2009, these two innovative automatic nozzles also feature a reliable, ergonomic and flexible shell that protects the nozzles against weathering and UV radiation.

The SB325\_X CAR has a different shape compared to SB325\_X and is 2,4 cm shorter, this to allow a better usability and performance in the car/commercial vehicle sector. SB325\_X CAR is compatible with all PIUSI AdBlue® pumps. Use with pumps other than the PIUSI range must be subject to prior verification of the system's flow rate.