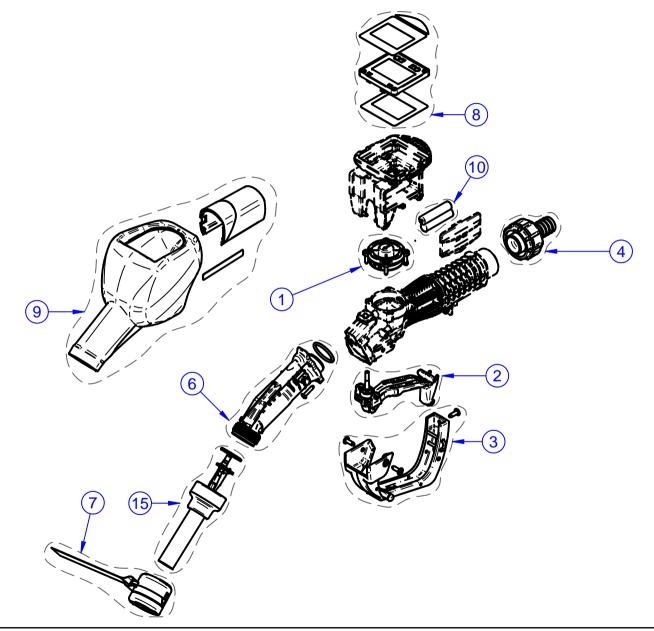

**DESCRIPTION:**SB325X METER

**CODE:** LR\_N00013

LAST RELEASE: SEPTEMBER 2019

Some components may vary in shape and color or not be present. Always follow codes and quantity shown in list. o fixed components u variable components --- only reference

|           | Ersatzteil |                                          |
|-----------|------------|------------------------------------------|
| R17085000 | 1          | KIT RELEASE-GROUP SB325 - SB325 M/P*     |
| R21530000 | 2          | KIT LEVER SB32_X/SB32_X METER*           |
| R21531000 | 3          | KIT LEVER-PROTECT SB325_X/SB325_X METER* |
| F16435000 | 4          | HOSETAIL F 1" X D.20 WITH NUT*           |
| R1887100A | 6          | KIT SPOUT SB325_X / SB325_X METER*       |
| F18400000 | 7          | PIUSI MAGNETIC ADAPTOR*                  |
| R1754000Å | 8          | KIT ELECTRONIC BOARD SB325 METER*        |
| R19019000 | 9          | KIT PVC-PROTECTION SB325 METER*          |
| R10234000 | 10         | KIT NR.2 ALKALINE BATTERIES 1.5V AAA*    |
| R1917300A | 15         | KIT SPOUT SB325_X WITHOUT MISFILLING*    |