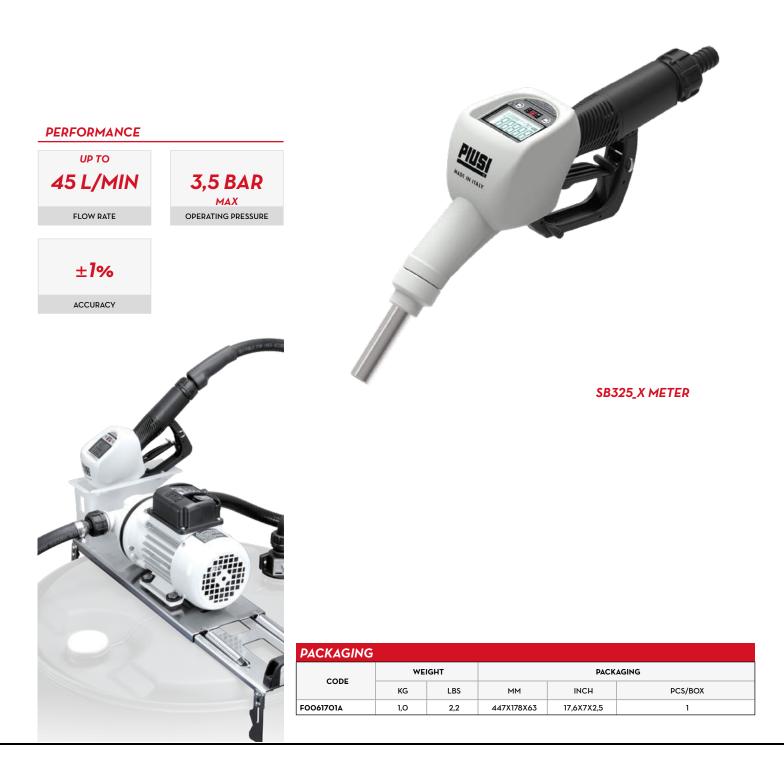

## SB325\_X METER

## **FEATURES**

- HEAVY DUTY
- VERSATILE
- BUILT-IN TURBINE METER
- BREAK-AWAY SYSTEM
- MULTI-FUNCTIONAL DISPLAY

The PIUSI SB325\_X METER is the patented automaticmetered nozzle by PIUSI for AdBlue<sup>®</sup>. It is composed by an innovative technopolymer casing, a break-away system, a stainless steel spout and the K24 meter with ±1% accuracy. Safety is guaranteed by the break-away system.

ø]9

00

Dimensions expressed in millimeters

| TECHNICAL DATA |                                |                |           |     |          |       |          |       |        |        |
|----------------|--------------------------------|----------------|-----------|-----|----------|-------|----------|-------|--------|--------|
| CODE           | DESCRIPTION                    | FLUIDS<br>TYPE | FLOW RATE |     | MAGNETIC | METER | PRESSURE | INLET | SWIVEL | SPOUT  |
|                |                                |                | L/MIN     | GPM | ADAPTOR  | METER | BAR      | INLET | SWIVEL | EXT. Ø |
| F0061701A      | AUTOMATIC NOZZLE SB325_X METER | <b>₩</b>       | 45        | 12  | NO       | YES   | 3,5      | 3/4"  | YES    | 19 MM  |