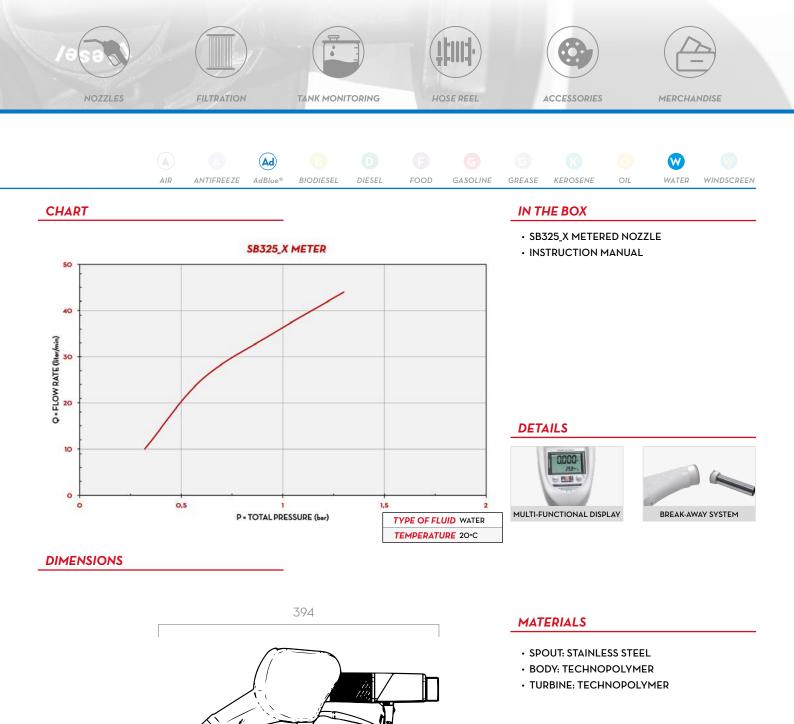

## **FEATURES**

- HEAVY DUTY
- VERSATILE
- BUILT-IN TURBINE METER
- BREAK-AWAY SYSTEM
- MULTI-FUNCTIONAL DISPLAY

The PIUSI SB325\_X METER is the patented automaticmetered nozzle by PIUSI for AdBlue<sup>®</sup>. It is composed by an innovative technopolymer casing, a break-away system, a stainless steel spout and the K24 meter with ±1% accuracy. Safety is guaranteed by the break-away system.

In the event that a vehicle accidentally drives away with the nozzle still in the tank, the spout is designed to detach from the nozzle.

This system also allows for a quick repair by merely fitting a new spout onto the nozzle.

ø]9

00

Dimensions expressed in millimeters

| TECHNICAL DATA |                                |                |           |     |          |       |          |       |        |        |
|----------------|--------------------------------|----------------|-----------|-----|----------|-------|----------|-------|--------|--------|
| CODE           | DESCRIPTION                    | FLUIDS<br>TYPE | FLOW RATE |     | MAGNETIC | METER | PRESSURE | INLET | SWIVEL | SPOUT  |
|                |                                |                | L/MIN     | GPM | ADAPTOR  | METER | BAR      | INLET | SWIVEL | EXT. Ø |
| F0061701A      | AUTOMATIC NOZZLE SB325_X METER | <b>₩</b>       | 45        | 12  | NO       | YES   | 3,5      | 3/4"  | YES    | 19 MM  |