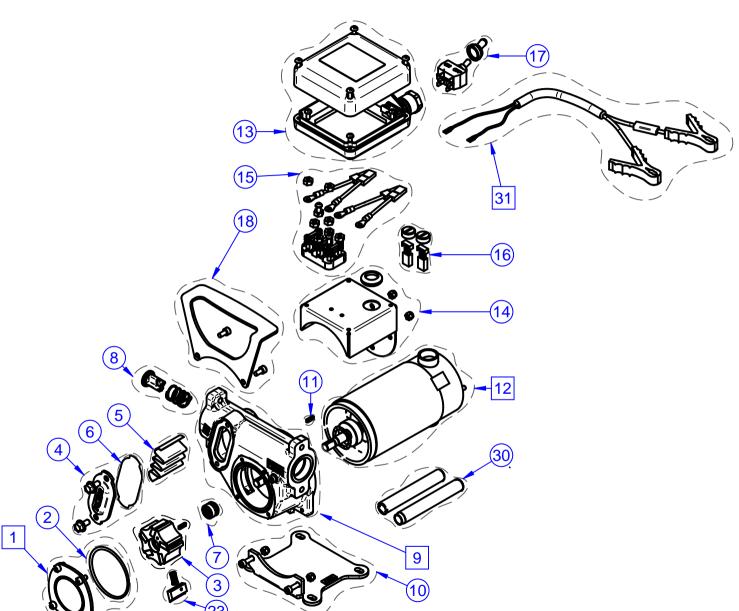

DESCRIPTION:CODE:LAST RELEASE:PANTHER DCLR\_P00002AUGUST 2019

Some components may vary in shape and color or not be present. Always follow codes and quantity shown in list. o fixed components or variable components --- only reference

|           | ERSATZTEIL |                                           |
|-----------|------------|-------------------------------------------|
| R10361000 | 1          | CHAMBER COVER KIT*                        |
| R11461000 | 2          | COVER GASKET CHAMBER KIT*                 |
| R13282000 | 3          | ROTOR KIT W/ KEY (for Panther AC/DC)*     |
| R15798000 | 4          | FILTER COVER KIT*                         |
| R10363000 | 5          | PANTHER FILTER KIT*                       |
| R15431000 | 6          | FILTER COVER GASKET*                      |
| R11737000 | 7          | MOTOR SHAFT SEAL KIT (for Panther 56/72)* |
| R10515000 | 8          | BY-PASS KIT PANTHER*                      |
| R1328300A | 9          | ZZKIT PUMP BODY PANTHER DC*               |
| R13284000 | 10         | KIT FOOT PANTHER DC*                      |
| R13285000 | 11         | KIT KEY PANTHER DC*                       |
| R13287000 | 12         | MOTOR DC 24V+KEY+COMPENSATING RING*       |
| R13288000 | 13         | KIT ELECTRICAL BOX VISC. 60/2 120/1*      |
| R13289000 | 14         | KIT ELECTRICAL BOX SUPPORT PANTHER DC*    |
| R13290000 | 15         | KIT TERMINAL BOARD PANTHER DC*            |
| R13246000 | 16         | KIT BRUSHES MOTOR PANTHER DC*             |
| R13291000 | 17         | SWITCH KIT (for Panther DC)*              |
| R13242000 | 18         | KIT HANDLE PANTHER DC*                    |
| R11276000 | 23         | KIT NR. 5 BLADES + NR. 5 SPRING*          |
| F1279900A | 30         | KIT TOOL FOR REPLACING MECHANICAL SEAL*   |
| R10360000 | 4          | FILTER COVER KIT*                         |
| R13283000 | 9          | KIT PUMP BODY PANTHER DC*                 |