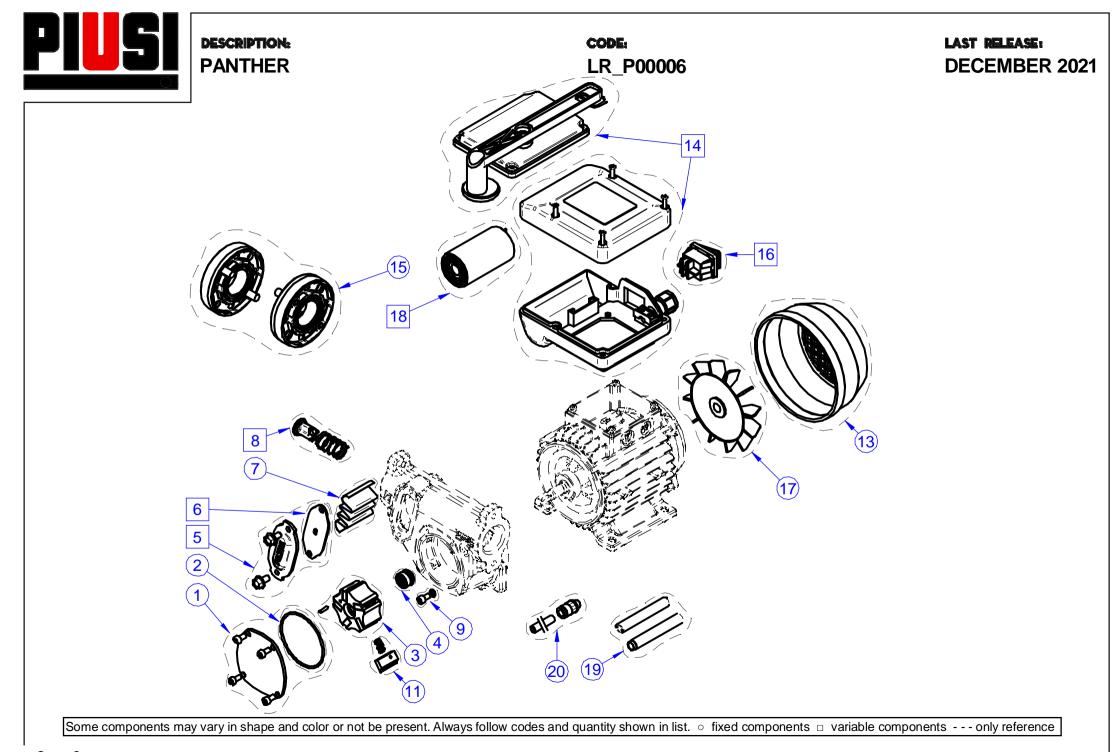

piusi.com

|           | Spare part |                                           |
|-----------|------------|-------------------------------------------|
| R10361000 | 1          | CHAMBER COVER KIT*                        |
| R11276000 | 11         | KIT NR. 5 BLADES + NR. 5 SPRING*          |
| Ro8535000 | 13         | 0,5 HP ENGINE FAN COVER KIT*              |
| R12746000 | 14         | TERMINAL BOX KIT (for Panther 56/72)*     |
| F0918000Å | 15         | KIT FLANGE 1" BSP (2 PCS)*                |
| R16657000 | 16         | BIPOLAR SWITCH 16A 250V*                  |
| Ro8534000 | 17         | 0,5 HP ENGINE FAN KIT*                    |
| R1392100A | 18         | CONDENSER 14µF 450V MOTOR 0.5/0.7HP*      |
| R11461000 | 2          | COVER GASKET CHAMBER KIT*                 |
| R13282000 | 3          | ROTOR KIT W/ KEY (for Panther AC/DC)*     |
| R11737000 | 4          | MOTOR SHAFT SEAL KIT (for Panther 56/72)* |
| R10360000 | 5          | FILTER COVER KIT*                         |
| R10363000 | 7          | PANTHER FILTER KIT*                       |
| R10515000 | 8          | BY-PASS KIT PANTHER*                      |
| R11702000 | 9          | ANTISIPHON KIT, CLOSING PLUG*             |
| F1279900A | 19         | KIT TOOL FOR REPLACING MECHANICAL SEAL*   |
| R1051300B | 10         | CIRCULAR CHAMBER PUMP CASING*             |
| R15798000 | 5          | FILTER COVER KIT*                         |
| R15431000 | 6          | FILTER COVER GASKET*                      |
| F1392000A | 20         | KIT ANTI-SYPHON for P56/72 E80/120*       |