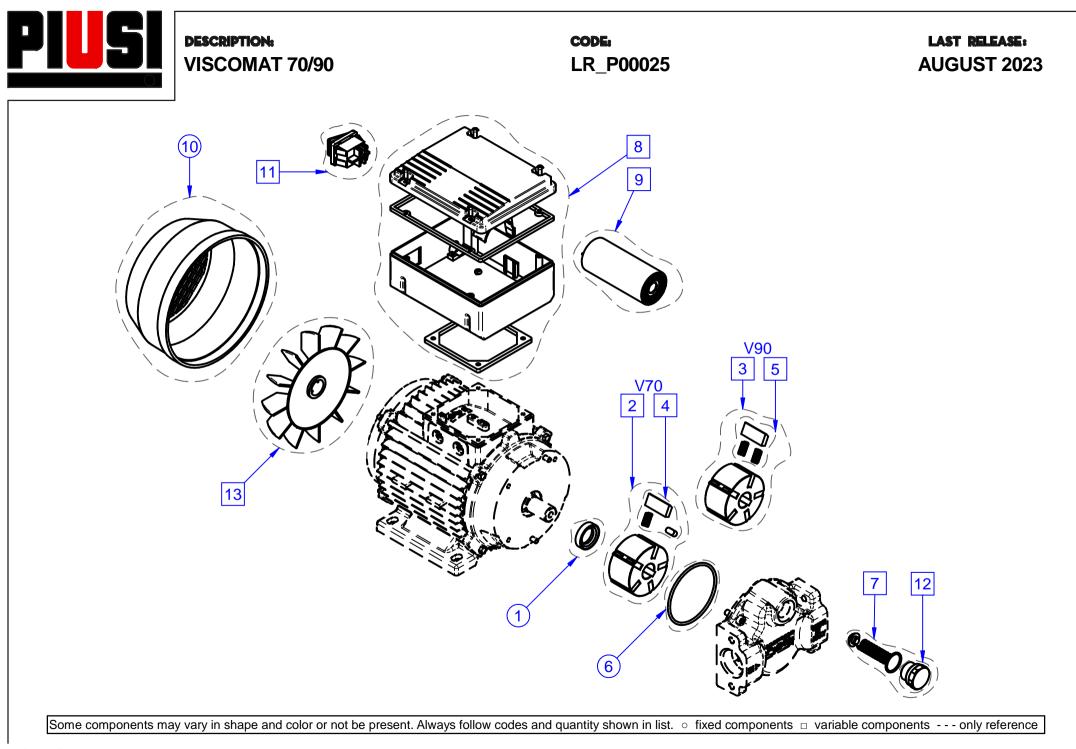

## SPARE PART

| R08772000 | 1  | KIT SEAL BABSL 20/30/7 IN VITON*        |
|-----------|----|-----------------------------------------|
| R13924000 | 2  | KIT SPRING + VANES + ROTOR VISCOMAT 70* |
| R13926000 | 4  | KIT SPRING + VANES VISCOMAT 70*         |
| R06710000 | 6  | SEAL KIT O-RING 3275*                   |
| R0828300A | 7  | KIT ADJUSTING VALVE VISC. 70/90*        |
| R0819600A | 8  | KIT TERMINAL BOX 1HP 230V / 50Hz*       |
| R08194000 | 9  | KIT CONDENSER 25uF MOTOR 1 HP*          |
| R08182000 | 10 | KIT FAN COVER MOTOR MEC 80*             |
| R16657000 | 11 | BIPOLAR SWITCH 16A 250V*                |
| R08210000 | 13 | FAN MOTOR 1 HP*                         |