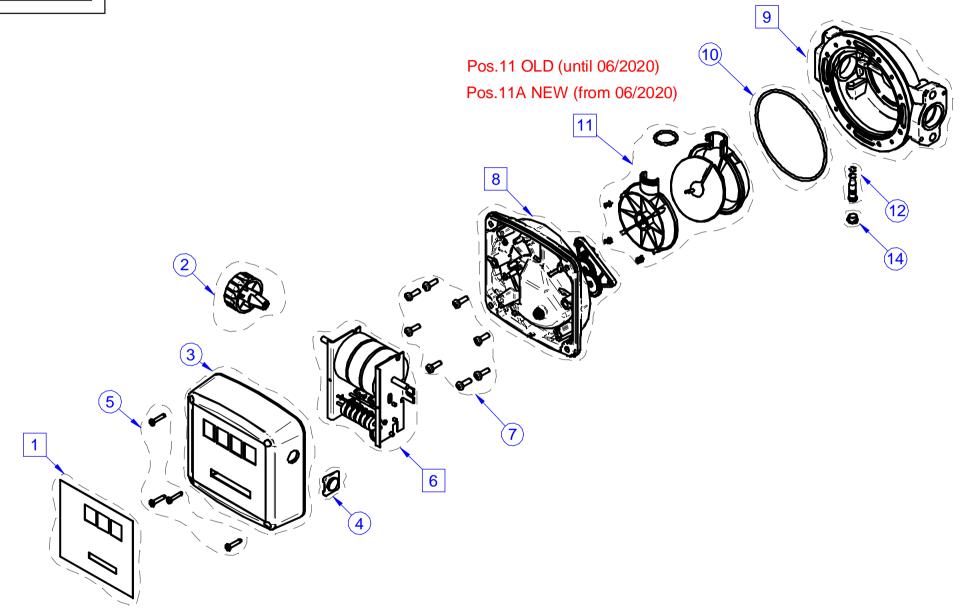

**DESCRIPTION:** METER K33/K44

CODE: LR\_C00010 JULY 2021

Some components may vary in shape and color or not be present. Always follow codes and quantity shown in list. o fixed components uvariable components - - - only reference

|           | Spare part |                                       |
|-----------|------------|---------------------------------------|
| Ro8839000 | 1          | NAME PLATE K33 - PIUSI -*             |
| R18220000 | 10         | GASKET OR 4450 d113,90x3,53 Gasoline* |
| Ro8717000 | 11         | MEASURING CHAMBER*                    |
| Ro8722000 | 12         | KIT CALIBRATION COVER SCREW + OR*     |
| F0875500A | 2          | RESET KNOB*                           |
| R12910000 | 3          | PLASTIC COVER K33/K44*                |
| Ro8761000 | 6          | KIT COUNTER K33*                      |
| Ro872500A | 8          | COVER HOUSING KIT K33*                |
| Ro8717010 | 11         | MEASURING CHAMBER NEW*                |